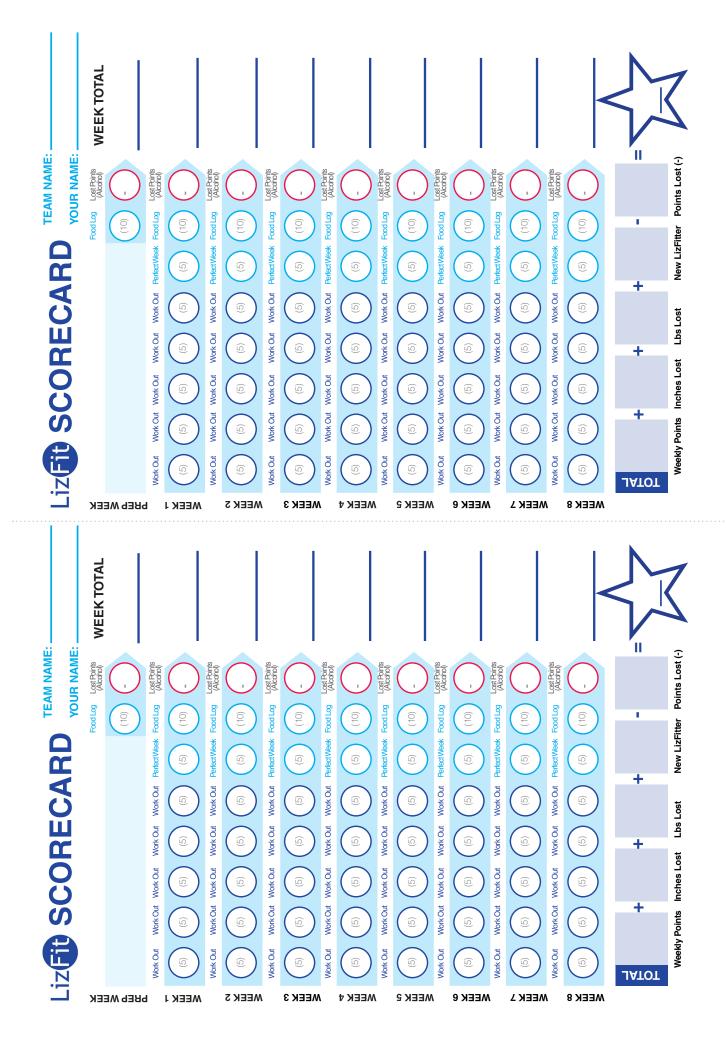

# Liz SCORECARD

**Weekly Points Inches Lost** 

**Lbs Lost** 

**New LizFitter** Points Lost (-)

**TEAM NAME:** 

**YOUR NAME:** 

Lost Points (Alcohol) **PREP WEEK** Food Log **WEEK TOTAL** (10)Lost Points (Alcohol) Work Out Work Out Work Out Work Out Work Out Perfect Week Food Log WEEK (5)(5)(5)(5)(5)(10)Lost Points (Alcohol) Work Out Work Out Work Out Work Out Work Out Perfect Week Food Log WEEK (5)(5)(5)(5)(5)(10)Lost Points (Alcohol) Work Out Work Out Work Out Work Out Work Out Perfect Week Food Log WEEK (5)(5)(5)(5)(10)Lost Points (Alcohol) Work Out Work Out Work Out Work Out Work Out Perfect Week Food Log WEEK (5)(5)(5)(5)(10)Lost Points (Alcohol) Work Out Work Out Work Out Work Out Work Out Perfect Week Food Log S WEEK (5)(5)(5)(5)(10)(5)(5)Lost Points (Alcohol) Work Out Work Out Work Out Work Out Work Out Perfect Week Food Log WEEK (5)(5)(5)(5)(5)(5)(10)Lost Points Work Out Work Out Work Out Work Out Perfect Week Food Log (Alcohol) **WEEK 7** (5)(5)(5)(5)(5)(5)(10)Lost Points (Alcohol) Work Out Work Out Work Out Work Out Work Out Perfect Week Food Log  $\infty$ WEEK (10)(5)